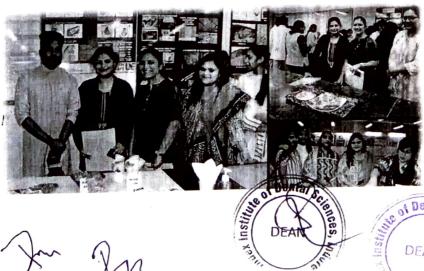

#### **CULTURAL REPORT 2019-20**

On the occasion of Annual Cultural Festival, the Cultural Committee under the supervision of Dr. Poonam Tomar Rana and guidance of Dr. Satish Karandikar (Dean, IIDS), Dr. Rolly Agrawal (Vice Dean, IIDS) conducted the cultural events, Athena-2019.

The events were organized under the umbrella of Malwanchal University.

We would like to inform you that all Cultural Activities, with the Co-operation of all students of the College, College Development Council's members, College Principal, Members of the Cultural Committee, Teaching and non-Teaching faculties have been very successful in the academic year 2019-20. The inaugural ceremony of the college's cultural activities commenced with the academic year 2019-20 and celebrated the national, international, our state festival and national leaders' celebrations at the college to create awareness of the patriotic and leadership qualities of the students. Recognizing the hidden talents of the college's talented students, they were sent from the college as cultural ambassadors for intercollegiate singing and dance competitions at the university.