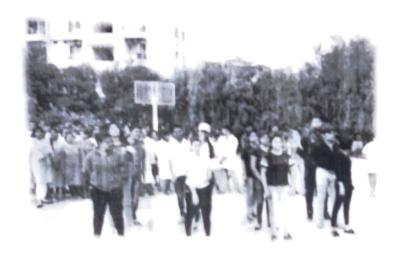

#### Annual Sports Meet of Index Institute of Dental Sciences, "ATHENA-2019"

The Annual Sports Fiesta of Index Institute of Dental Sciences "Athena-2019" was inaugurated on 23th December 2019 on the basketball court of Index Institute of Dental Sciences (IIDS). The Inaugural Ceremony was graced by the presence of respected Shri Suresh Singh Bhadauria (Chairman, Mayank Welfare Society [MWS]), Shri R.S. Ranawat (Director, Planning and Administration, MWS), Shri R.C. Yadav (Additional Director, Administration and Student Welfare, MWS).

The programme was planned and organized by the enthusiastic students and interns of Index Institute of Dental Sciences under the able guidance of Dr.Pranav Parashar, Incharge, Sports Committee, Athena-2019. The beginning of the Sports Meet was marked with the presentation of floral bouquets to all the dignitaries. The torch was lit by Shri Suresh Singh Bhadoria and Shri R.S. Ranawat.

The event proceeded further with the March Past led by the College Cabinet, Athletics Squad, Presidents of various Associations, and the squad for the College Flag

DEAN

Malwa

Jr.

which was followed by the singing of the College Anthem and the Oath taking Ceremony by the Athletic Captain.