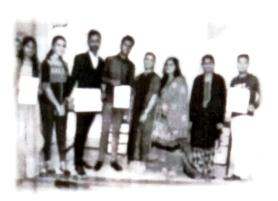

The Chief guest and various dignitaries were impressed and praised the entire event. The chief guest inspired us all asking us to keep the same energy to achieve higher goals in life. It was then followed by the announcement of the winning teams and candidates in the valedictory ceremony. Everyone complimented one another and all the participants were awarded participation certificates. It was followed by a formal vote of thanks by Ms. Chitra Khirdwarkar and the event concluded with the high tea. We really enjoyed a lot and dispersed with a sincere hope that such mega events should be organised every year giving the students a chance to display their talents apart from the never ending study schedules in the curriculum.