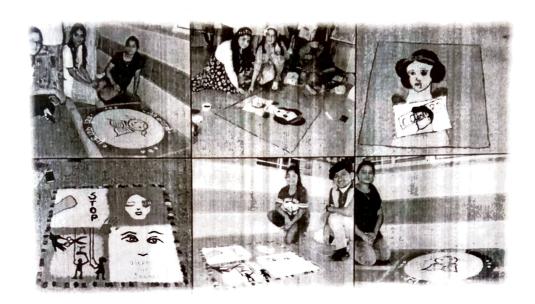

To encourage high student participation, different themes were allotted on following days:

- 18th November 2019- Retro Day
- 19th November 2019- Traditional Day
- 20th November 2019- Mismatch Day
- 21th November 2019- Ballroom Day

Events for different sections of art and craft were intended to spread awareness towards social causes.

#### Themes:

Mehendi- Rajasthani bride Rangoli- Elimination of violence against Women T-shirt painting- Health is Wealth Poster- Anti-ragging Sketching- Road traffic

Students and staff of Index Institute of Dental Sciences participated in the cultural events with great enthusiasm.