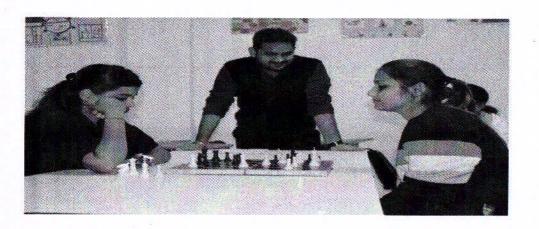

#### Annual Sports Meet of Index Institute of Dental Sciences, "ATHENA-2019"

The Annual Sports Fiesta of Index Institute of Dental Sciences "Athena-2019" was inaugurated on 23th December 2019 on the basketball court of Index Institute of Dental Sciences (IIDS). The Inaugural Ceremony was graced by the presence of respected Shri Suresh Singh Bhadauria (Chairman, Mayank Welfare Society [MWS]), Shri R.S. Ranawat (Director, Planning and Administration, MWS), Shri R.C. Yadav (Additional Director, Administration and Student Welfare, MWS).

The programme was planned and organized by the enthusiastic students and interns of Index Institute of Dental Sciences under the able guidance of Dr.Pranav Parashar, Incharge, Sports Committee, Athena-2019. The beginning of the Sports Meet was marked with the presentation of floral bouquets to all the dignitaries. The torch was lit by Shri Suresh Singh Bhadoria and Shri R.S. Ranawat.

The event proceeded further with the March Past led by the College Cabinet, Athletics Squad, Presidents of various Associations, and the squad for the College Flag

DEAN

Malwa

Jr.

which was followed by the singing of the College Anthem and the Oath taking Ceremony by the Athletic Captain.