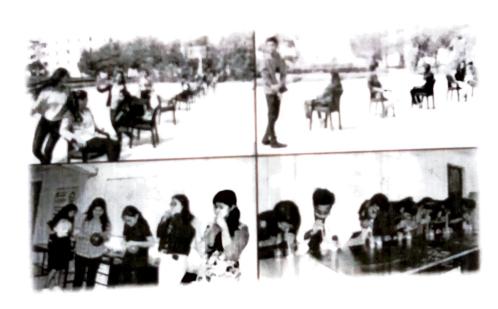

Index Medical College Hospital & R.C., INDORE Malwanchal University Indore (M P.)

Index Medical College, Hospital & Research Centre, Indore

Report Stimulus – 2019

In the wintery month of November, a colourful and memorable College fest was organised in the

college campus. This event was held in the college auditorium and common playground. This

grand show commenced with the arrival of our Chief guest, Mr. Suresh Singh Bhadoriya,

Chairman, Index Group of Institutions.

The welcome speech was given by our budding medicos which was followed by lightingthe

lamp. It was accompanied by a melodious Saraswati Vandana, hailing the goddess of knowledge

and wisdom. There was bouquet presentation to the invited guests. The grand event began with

the sports activities. Sports play a major part in improving our physical and mental fitness. It

helps in developing self confidence, team spirit, and mental and physical toughness. It help to

improve our physical and mental co-ordination. Sports teaches us discipline, the value of time,

unity and togetherness. Keeping these values in mind, various sports were organised like cricket,

football, badminton, carrom, table tennis, basketball and so on. Students from different streams

in the campus participated in these events with full energy and enthusiasm.

These events were followed by cultural and academic events. Culture opens the sense of beauty.

There were mesmerising programmes and performances presented by the students from various

streams and professional years. There was singing, dancing, poetry, recitation, face painting,

rangoli making, drawing, sketching, mimicry, classical and modern combination of various foot-

tapping numbers, speeches, debates and so on.

Dean Index Medical Colla

Hospital & R.C. INDORF

Registrar
Malwanchal University
Malwanchal University

The Chief guest and various dignitaries were impressed and praised the entire event. The chief guest inspired us all asking us to keep the same energy to achieve higher goals in life. It was then followed by the announcement of the winning teams and candidates in the valedictory ceremony. Everyone complimented one another and all the participants were awarded participation certificates. It was followed by a formal vote of thanks by Ms. Chitra Khirdwarkar and the event concluded with the high tea. We really enjoyed a lot and dispersed with a sincere hope that such mega events should be organised every year giving the students a chance to display their talents apart from the never ending study schedules in the curriculum.