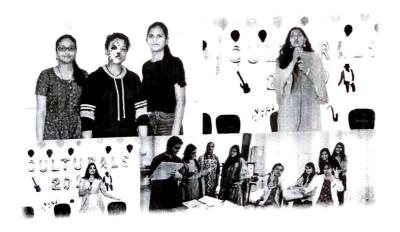

#### **CULTURAL REPORT 2019-20**

On the occasion of Annual Cultural Festival, the Cultural Committee under the supervision of Dr. Poonam Tomar Rana and guidance of Dr. Satish Karandikar (Dean, IIDS), Dr. Rolly Agrawal (Vice Dean, IIDS) conducted the cultural events, Athena-2019.

To encourage high student participation, different themes were allotted on following days:

- 18th November 2019- Retro Day
- 19th November 2019- Traditional Day
- 20th November 2019- Mismatch Day
- 21th November 2019- Ballroom Day

#### Themes:

Mehendi- Rajasthani bride Rangoli- Elimination of violence against Women T-shirt painting- Health is Wealth Poster- Anti-ragging Sketching- Road traffic

Students and staff of Index Institute of Dental Sciences participated in the cultural events with great enthusiasm.