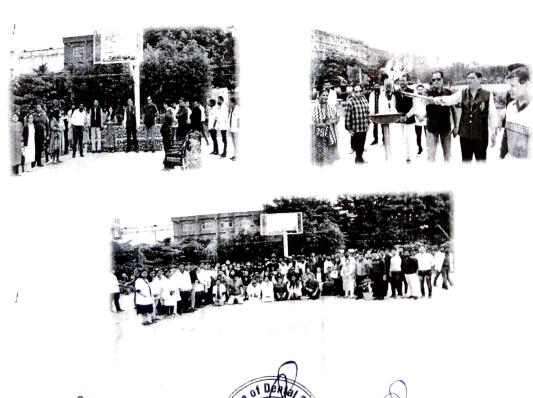

#### Annual Sports Meet of Index Institute of Dental Sciences, "ATHENA-2019"

The Annual Sports Fiesta of Index Institute of Dental Sciences "Athena-2019" was inaugurated on 23th December 2019 on the basketball court of Index Institute of Dental Sciences (IIDS). The Inaugural Ceremony was graced by the presence of respected Shri Suresh Singh Bhadauria (Chairman, Mayank Welfare Society [MWS]), Shri R.S. Ranawat (Director, Planning and Administration, MWS), Shri R.C. Yadav (Additional Director, Administration and Student Welfare, MWS).

The programme was planned and organized by the enthusiastic students and interns of Index Institute of Dental Sciences under the able guidance of Dr.Pranav Parashar, Incharge, Sports Committee, Athena-2019. The beginning of the Sports Meet was marked with the presentation of floral bouquets to all the dignitaries. The torch was lit by Shri Suresh Singh Bhadoria and Shri R.S. Ranawat.

Taking God's blessings is of paramount significance; hence a special prayer was recited in the basketball court, creating a reverential atmosphere. This was followed by the Lighting of the Torch and the Floral Welcome of the Guest of Honour and the Chief Guest by the Dr. Satish Karandikar Dean IIDS.

The event proceeded further with the March Past led by the College Cabinet, Athletics Squad, Presidents of various Associations, and the squad for the College Flag

DEAN

Malwa

Jr.

which was followed by the singing of the College Anthem and the Oath taking Ceremony by the Athletic Captain.