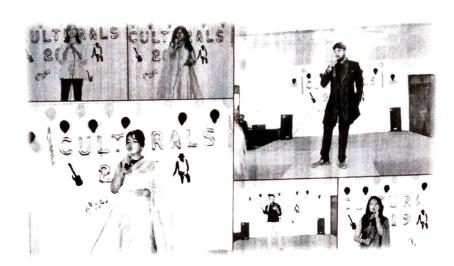

#### **CULTURAL REPORT 2019-20**

On the occasion of Annual Cultural Festival, the Cultural Committee under the supervision of Dr. Poonam Tomar Rana and guidance of Dr. Satish Karandikar (Dean, IIDS), Dr. Rolly Agrawal (Vice Dean, IIDS) conducted the cultural events, Athena-2019.

To encourage high student participation, different themes were allotted on following days:

- 18th November 2019- Retro Day
- 19th November 2019- Traditional Day
- 20th November 2019- Mismatch Day
- 21th November 2019- Ballroom Day

#### Themes:

Mehendi- Rajasthani bride Rangoli- Elimination of violence against Women T-shirt painting- Health is Wealth Poster- Anti-ragging Sketching- Road traffic

Students and staff of Index Institute of Dental Sciences participated in the cultural events with great enthusiasm.